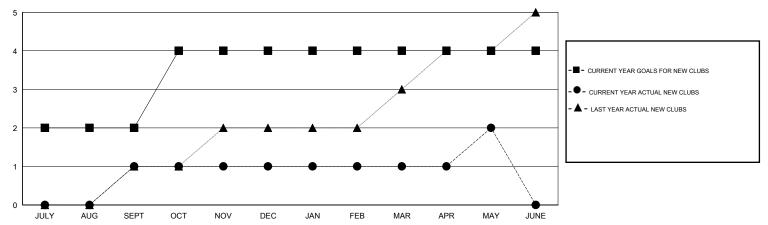

#### GOALS AND ACTUAL NEW CLUBS CUMULATIVE

# GMT: V S Kukreja LOCATION INDIA GMT CA Clubs Members

| Clubs                 |               |           |               | Members               |                                                                |                                                              |                                              |
|-----------------------|---------------|-----------|---------------|-----------------------|----------------------------------------------------------------|--------------------------------------------------------------|----------------------------------------------|
| RESULTS FOR 2016-2017 |               |           |               | RESULTS FOR 2016-2017 |                                                                |                                                              |                                              |
| QUARTER               | NEW CLUB GOAL | NEW CLUBS | DROPPED CLUBS | QUARTER               | NEW MEMBER GROWTH<br>NET GOAL (not reinstated<br>or transfers) | NEW MEMBER<br>GROWTH ACTUAL (not<br>reinstated or transfers) | DROPPED MEMBERS ACTUAL (including transfers) |
| JULY/AUG/SEPT         | 2             | 1         | 0             | JULY/AUG/SEPT         | 65                                                             | 163                                                          | 32                                           |
| OCT/NOV/DEC           | 2             | 0         | 2             | OCT/NOV/DEC           | 55                                                             | 97                                                           | 75                                           |
| JAN/FEB/MAR           | 0             | 0         | 0             | JAN/FEB/MAR           | 10                                                             | 65                                                           | 20                                           |
| APR/MAY/JUNE          | 0             | 1         | 0             | APR/MAY/JUNE          | 0                                                              | 38                                                           | 35                                           |