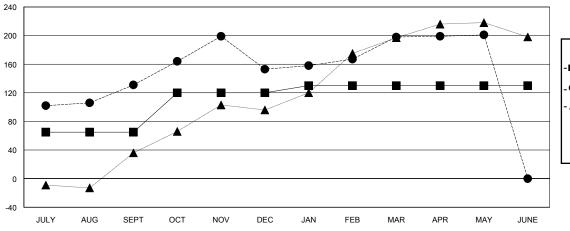

### GOALS AND ACTUAL MEMBERS CUMULATIVE

| -■-   | NEW MEMBER GROWTH NET GOAL |
|-------|----------------------------|
| - ● - | NEW MEMBER GROWTH ACTUAL   |

- ▲ - LAST YEAR MEMBERSHIP ACTUAL

| DROPPED CLUBS: 2 |     |   |
|------------------|-----|---|
| DROPPED MEMBERS  |     |   |
| DECEASED         | 1   | ľ |
| CLUB CANCELLED   | 36  | l |
| OTHER            | 125 |   |
| TOTAL            | 162 |   |

# GMT: V S Kukreja LOCATION INDIA GMT CA Clubs Members

| Clubs                 |               |           |               | Members               |                                                                |                                                              |                                              |
|-----------------------|---------------|-----------|---------------|-----------------------|----------------------------------------------------------------|--------------------------------------------------------------|----------------------------------------------|
| RESULTS FOR 2016-2017 |               |           |               | RESULTS FOR 2016-2017 |                                                                |                                                              |                                              |
| QUARTER               | NEW CLUB GOAL | NEW CLUBS | DROPPED CLUBS | QUARTER               | NEW MEMBER GROWTH<br>NET GOAL (not reinstated<br>or transfers) | NEW MEMBER<br>GROWTH ACTUAL (not<br>reinstated or transfers) | DROPPED MEMBERS ACTUAL (including transfers) |
| JULY/AUG/SEPT         | 2             | 1         | 0             | JULY/AUG/SEPT         | 65                                                             | 163                                                          | 32                                           |
| OCT/NOV/DEC           | 2             | 0         | 2             | OCT/NOV/DEC           | 55                                                             | 97                                                           | 75                                           |
| JAN/FEB/MAR           | 0             | 0         | 0             | JAN/FEB/MAR           | 10                                                             | 65                                                           | 20                                           |
| APR/MAY/JUNE          | 0             | 1         | 0             | APR/MAY/JUNE          | 0                                                              | 38                                                           | 35                                           |